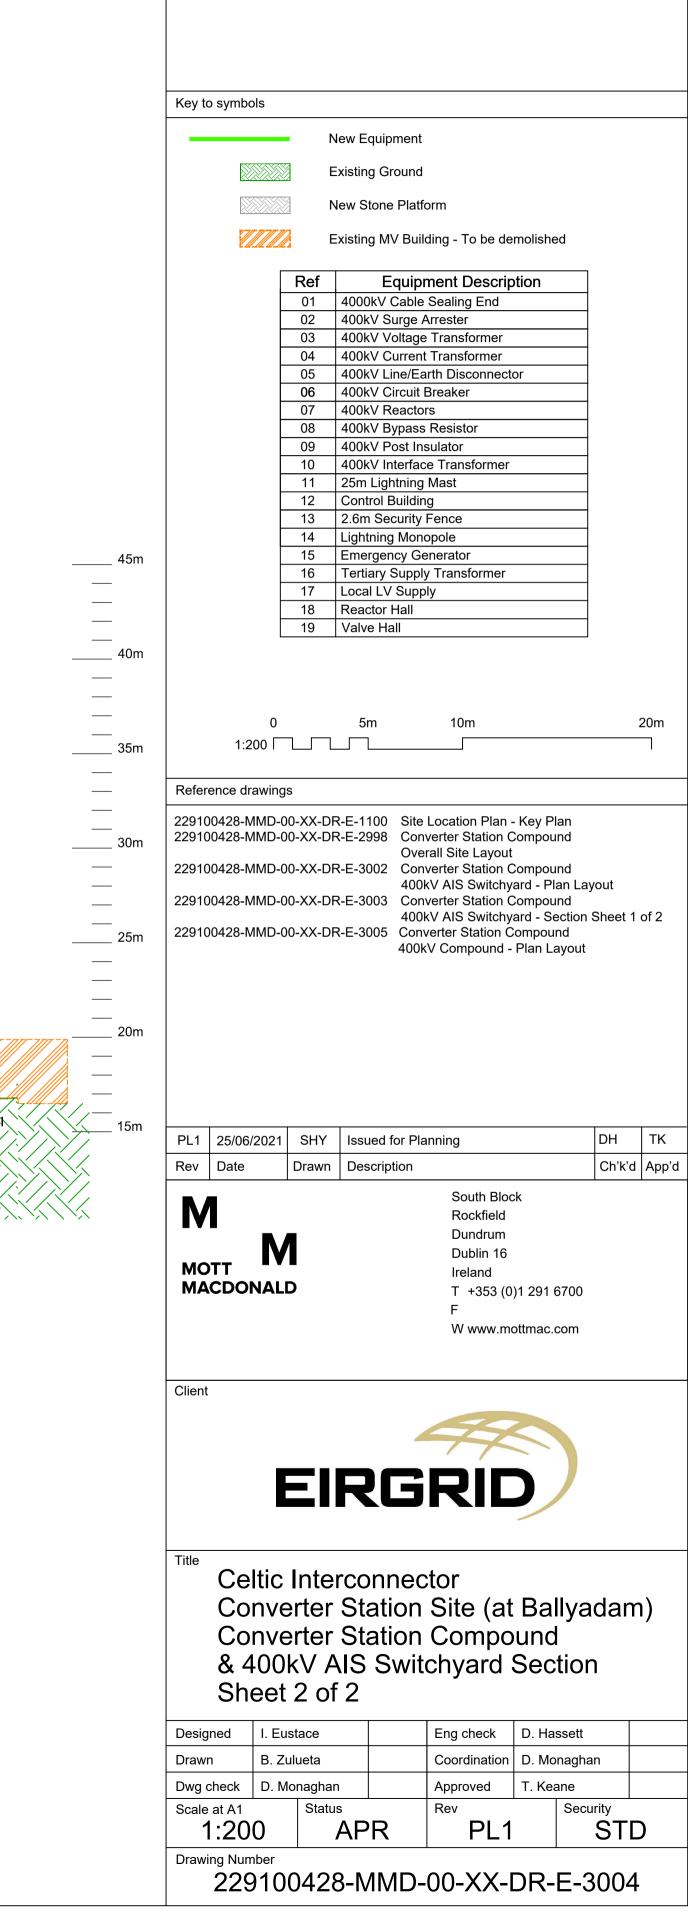

C:\users\hea38245\appdata\local\projectwise\workdir\mott-gb-pw-09\dms96143\229100428-MMD-00-XX-DR-E-3004.dwg Jun 24, 2021 - 12:56PM HEA38245

Notes

- 1. For planning purposes only. Not for construction.
- 2. All dimensions are in metres unless otherwise noted.
- 3. Where levels are shown, all levels are in metres above Malin Head datum
- 4. Lightning protection was designed to LPL III as per IS EN 62305.
- 5. Specific detail & design of vehicular access to adjacent ESB Networks substation compound will be confirmed by ESB Networks in a separate planning application.