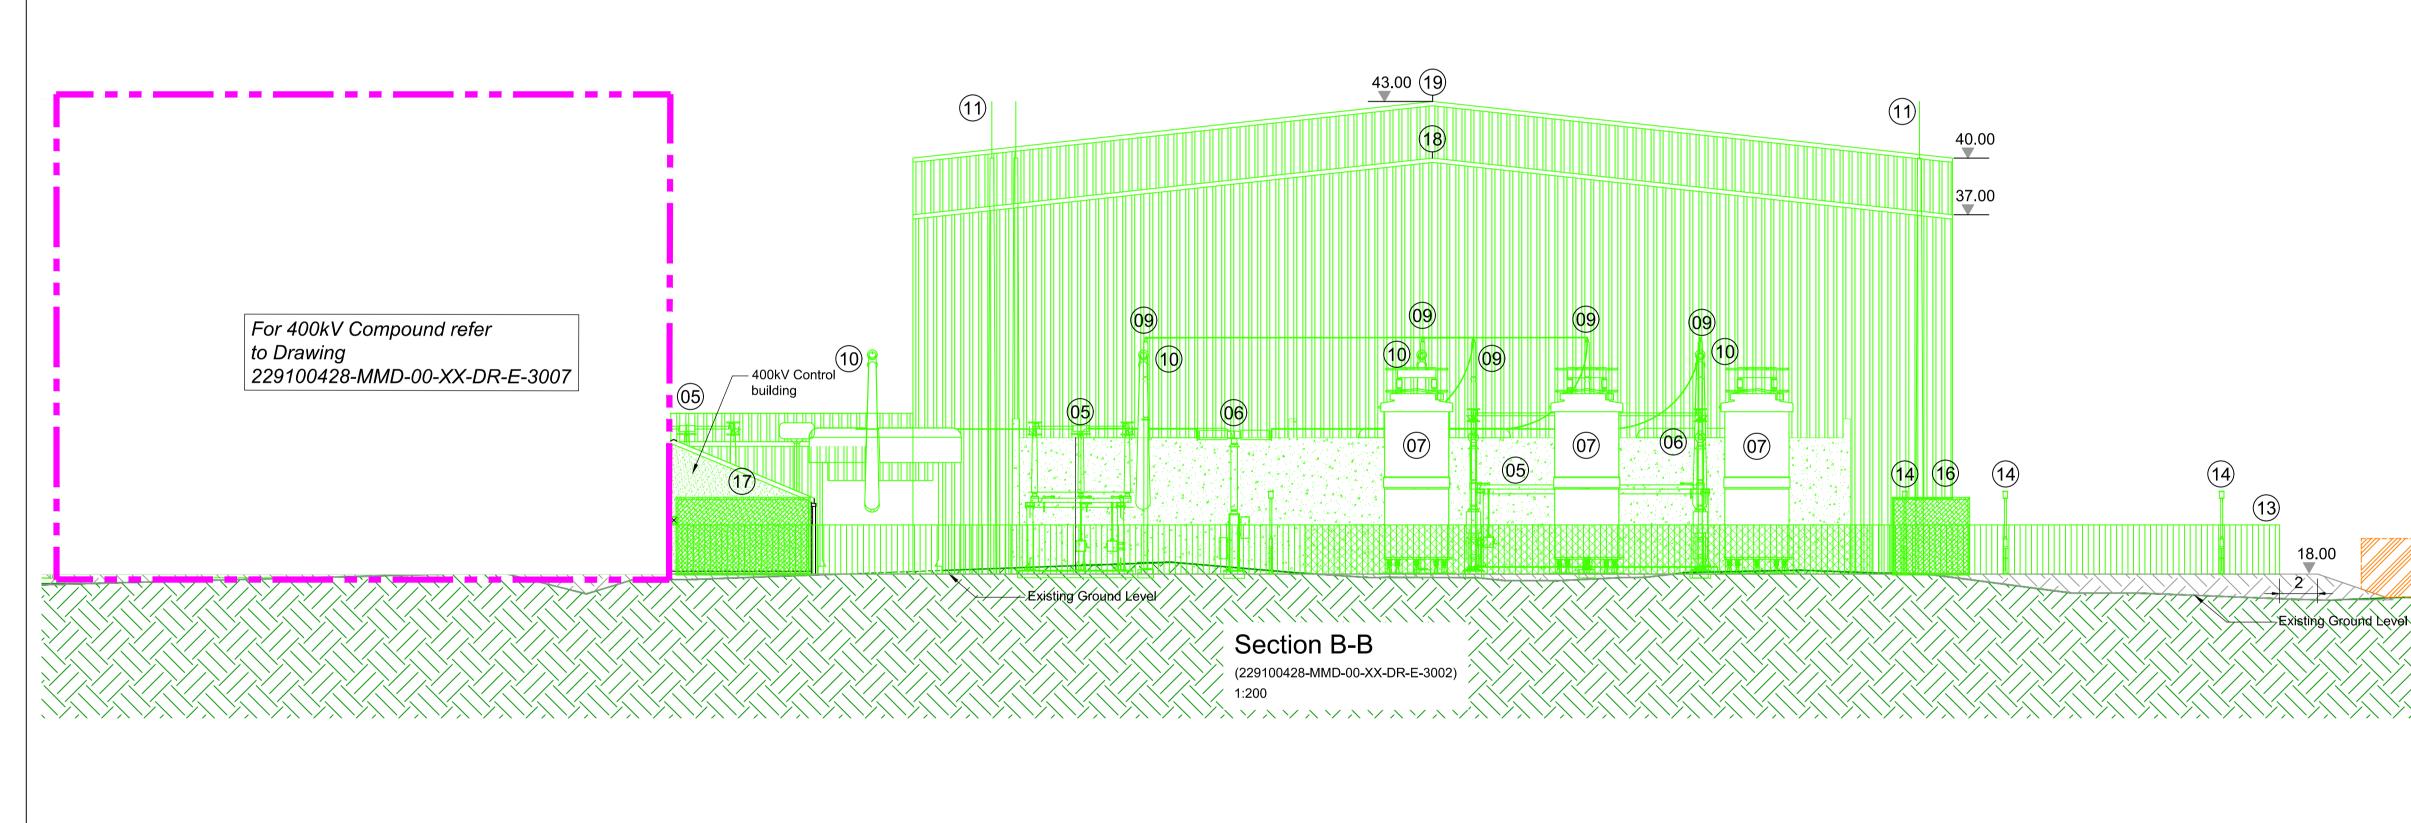

C:\users\hea38245\appdata\local\projectwise\workdir\mott-gb-pw-09\dms96143\229100428-MMD-00-XX-DR-E-3004.dwg Jun 24, 2021 - 12:56PM HEA38245

Notes

- 1. For planning purposes only. Not for construction.
- 2. All dimensions are in metres unless otherwise noted.
- 3. Where levels are shown, all levels are in metres above Malin Head datum
- 4. Lightning protection was designed to LPL III as per IS EN 62305.
- 5. Specific detail & design of vehicular access to adjacent ESB Networks substation compound will be confirmed by ESB Networks in a separate planning application.